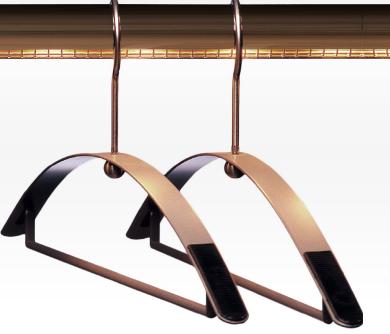

### Advantages:

- on measure up to 3 meters
- low energy consumption (21W per meter)
- no heat
- different color temperature: Aga-Led® 2000K 2400K 2800K 4000K
- different type of finish:

#### Standard:

- Natural Anodised Aluminuim

#### On request:

- RAL
- Chromuin
- Bronze

# On request aluminuim covered with plywood:

- Maple
- Ash
- Walnut
- Oak , etc...

AGABEKOV SA Manufacture 6, ROUTE DE COMPOIS CH-1222 VÉSENAZ - GENEVA - SWITZERLAND Tel. +41 22 752 47 45 Fax. +41 22 752 37 08 E - m a i l : i n f o @ a q a b e k o v . c o m