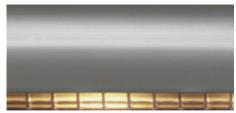

Natural Anodised Aluminuim

Plywood finish

### Advantages:

- on measure up to 3 meters
- low energy consumption (21W per meter)
- no heat
- different color temperature: Aga-Led® 2000K 2400K 2800K 4000K
- different type of finish:

#### Standard:

- Natural Anodised Aluminuim

#### On request:

- RAL
- Chromuin
- Bronze

# On request aluminuim covered with plywood:

- Maple
- Ash
- Walnut
- Oak , etc...

AGABEKOV SA Manufacture 6, ROUTE DE COMPOIS CH-1222 VÉSENAZ - GENEVA - SWITZERLAND Tel. +41 22 752 47 45 Fax. +41 22 752 37 08 E - m a i l : i n f o @ a q a b e k o v . c o m