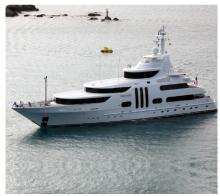

Natural Anodised Aluminuim



Plywood finish

## IDEAL FOR HOTELS, PRIVATE HOUSES, YACHTS,...

### Advantages:

- on measure up to 3 meters
- low energy consumption (21W per meter)
- no heat
- different color temperature: Aga-Led® 2000K 2400K 2800K 4000K
- different type of finish:

#### Standard:

- Natural Anodised Aluminuim

#### On request:

- RAL
- Chromuin
- Bronze

# On request aluminuim covered with plywood:

- Maple
- Ash
- Walnut
- Oak , etc...









AGABEKOV SA Manufacture 6, ROUTE DE COMPOIS CH-1222 VÉSENAZ - GENEVA - SWITZERLAND Tel. +41 22 752 47 45 Fax. +41 22 752 37 08 E - m a i l : i n f o @ a q a b e k o v . c o m



AGABEKOV SA Bureau d'etudes 73, ROUTE DE THONON CH-1222 VÉSENAZ - GENEVA - SWITZERLAND Tel. +41 22 752 47 45 Fax. +41 22 752 37 08