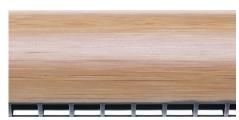

Natural Anodised Aluminuim

Plywood finish

# On request aluminuim covered with plywood:

- Maple
- Ash
- Walnut
- Oak , etc...

AGABEKOV SA Manufacture 6, ROUTE DE COMPOIS CH-1222 VÉSENAZ - GENEVA - SWITZERLAND Tel. +41 22 752 47 45 Fax. +41 22 752 37 08 E - m a i l : i n f o @ a q a b e k o v . c o m