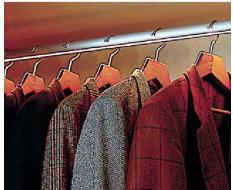

Natural Anodised Aluminuim



Plywood finish

## IDEAL FOR HOTELS, PRIVATE HOUSES, YACHTS,...

### Advantages:

- on measure up to 3 meters
- low energy consumption (21W per meter)
- no heat
- different color temperature: Aga-Led® 2000K 2400K 2800K 4000K
- different type of finish:

#### Standard:

- Natural Anodised Aluminuim

#### On request:

- RAL
- Chromuin
- Bronze

# On request aluminuim covered with plywood:

- Maple
- Ash
- Walnut
- Oak , etc...









AGABEKOV SA Manufacture 6, ROUTE DE COMPOIS CH-1222 VÉSENAZ - GENEVA - SWITZERLAND Tel. +41 22 752 47 45 Fax. +41 22 752 37 08 E - m a i l : i n f o @ a q a b e k o v . c o m



AGABEKOV SA Bureau d'etudes 73, ROUTE DE THONON CH-1222 VÉSENAZ - GENEVA - SWITZERLAND Tel. +41 22 752 47 45 Fax. +41 22 752 37 08