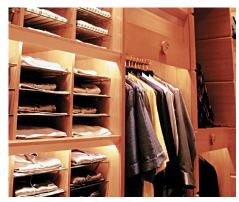

Natural Anodised Aluminuim



Plywood finish

## IDEAL FOR HOTELS, PRIVATE HOUSES, YACHTS,...

### Advantages:

- on measure up to 3 meters
- low energy consumption (21W per meter)
- no heat
- different color temperature: Aga-Led® 2000K 2400K 2800K 4000K
- different type of finish:

#### Standard:

- Natural Anodised Aluminuim

#### On request:

- RAL
- Chromuin
- Bronze

# On request aluminuim covered with plywood:

- Maple
- Ash
- Walnut
- Oak , etc...









AGABEKOV SA Manufacture 6, ROUTE DE COMPOIS CH-1222 VÉSENAZ - GENEVA - SWITZERLAND Tel. +41 22 752 47 45 Fax. +41 22 752 37 08 E - m a i l : i n f o @ a q a b e k o v . c o m



AGABEKOV SA Bureau d'etudes 73, ROUTE DE THONON CH-1222 VÉSENAZ - GENEVA - SWITZERLAND Tel. +41 22 752 47 45 Fax. +41 22 752 37 08