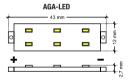

Please contact us for more informations.

|                    | Led Festoon Series |            |             |            |
|--------------------|--------------------|------------|-------------|------------|
|                    | FT-21              |            | FT-31       |            |
| Connector          | Festoon            |            | Festoon     |            |
| Led per unit       | 2                  |            | 3           |            |
| Input Voltage (V)  | 24V                |            | 24V         |            |
| Power (W)          | 0.5W               |            | 1.1W        |            |
| Color T° (K)       | 2300-2600K         | 2600-3000K | 2300-2600   | 2800-3200  |
| CRI                | 75                 | 70         | 75          | 80         |
| Luminous Flux (Im) | 16 - 18 lm         | 19 - 21 lm | 37 - 54 lm  | 41 - 61 lm |
| Beam Angle (°)     | 120°               |            | 120°        |            |
| Dimensions (mm)    | 42 x 12 x 9        |            | 42 x 12 x 9 |            |
| Operating T°       | -20°C / + 45°C     |            |             |            |
| Lifetime           | 25'000h            |            |             |            |
| Warranty           | 2 years            |            |             |            |