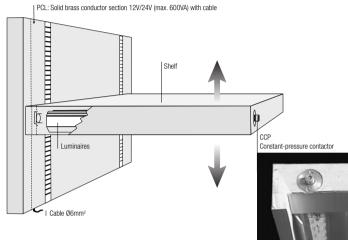

## BRINGING FUNCTIONALITY TO LIGHT

Whether you need shelve lighting, under cabinet lighting, energy efficiency or the special effects available only with our new FT and AGA LED lighting units.

Agabekov offers a full spectrum of interior lighting products and accessories to bring illumination to all types of residential and commercial applications.

## Source type: