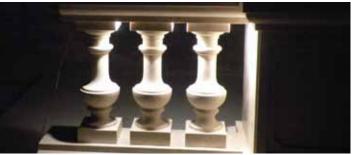

## **UNIVERSAL 4 CLIP-IN**

The balusters provide an important piece of architectural beauty to emphasize your residential project.

Therefore we have developed our new tailored lighting fixture for exterior and interior balustrade, made of marble, stone or wood.

## IP 65 / IP66

| Reference                    | LU4EAL + VSM6                       |   |  |   |   |  |     |
|------------------------------|-------------------------------------|---|--|---|---|--|-----|
| Lighting unit (not included) | Aga-Led®                            |   |  |   |   |  |     |
| Connector                    | Rigid-Loop                          |   |  |   |   |  |     |
| Color temperature            | from 2300K to 4000K                 |   |  |   |   |  |     |
| Dimensions                   | 90 x 36 x 35 mm                     |   |  |   |   |  |     |
| Power Supply                 | 24V                                 |   |  |   |   |  |     |
| Power Feed                   | 2 x cable PUR PUR 20cm (In and Out) |   |  |   |   |  |     |
| IP Protection                | IP65 - IP66                         |   |  |   |   |  |     |
| Lenght (on mesure)           | 90mm to 3000mm                      |   |  |   |   |  |     |
| Finish                       | Body: Aluminuim<br>Cover: Opaline   |   |  |   |   |  |     |
| Fixation                     | FCUB                                |   |  |   |   |  |     |
| Certifications               | 13                                  | Œ |  | œ | F |  | SEV |
| Recommandations              | Ensure the correct LED polarity     |   |  |   |   |  |     |