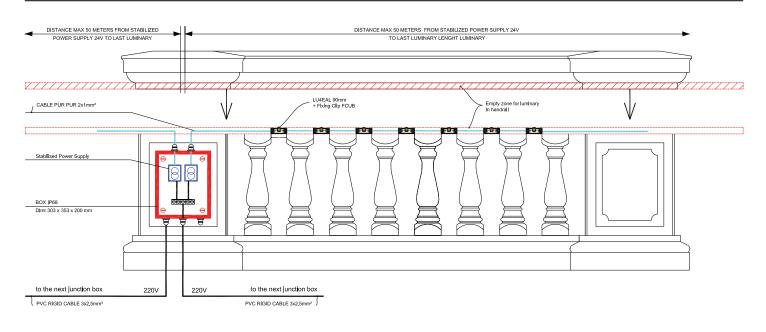

Dimensions

90 mm

Fixation

FCUB

Example of wiring diagram (For dimming don't hesitate to contact us)

AGABEKOV SA *Manufacture* 6, ROUTE DE COMPOIS CH-1222 VÉSENAZ - GENEVA - SWITZERLAND Tel. +41 22 752 47 45 Fax. +41 22 752 37 08 E - m a i l : i n f o @ a g a b e k o v . c o m