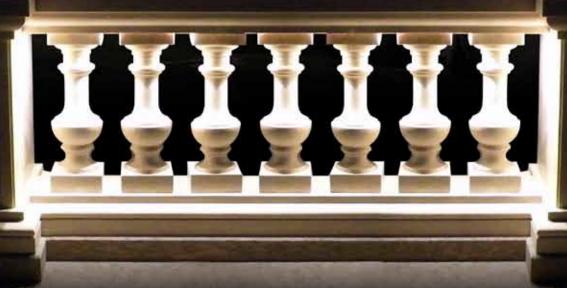

## BALUSTRADE LIGHTING FOR EXTERIOR AND INTERIOR

**UNIVERSAL 4 CLIP-IN** 

## **UNIVERSAL 4 CLIP-IN**

The balusters provide an important piece of architectural beauty to emphasize your residential project.

Therefore we have developed our new tailored lighting fixture for exterior and interior balustrade, made of marble, stone or wood.