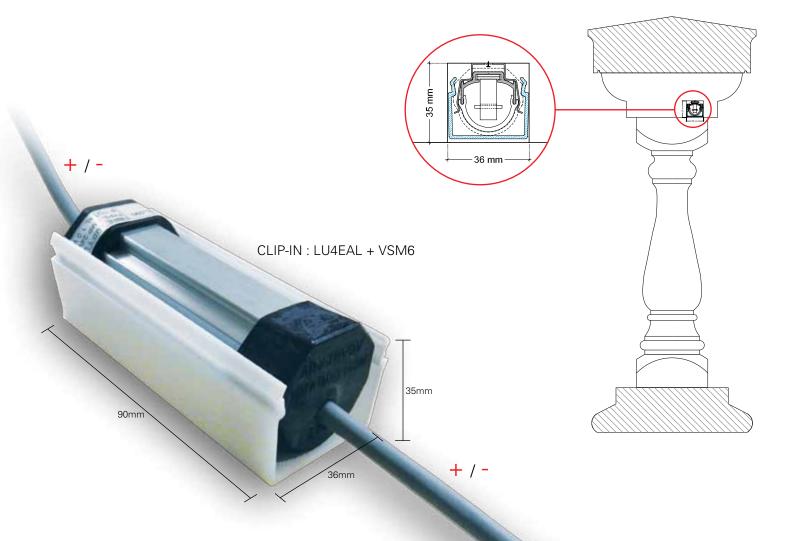

## **UNIVERSAL 4 CLIP-IN**

The balusters provide an important piece of architectural beauty to emphasize your residential project.

Therefore we have developed our new tailored lighting fixture for exterior and interior balustrade, made of marble, stone or wood.

## IP 65 / IP66

| Reference                    | LU4EAL + VSM6                       |   |  |   |   |  |     |
|------------------------------|-------------------------------------|---|--|---|---|--|-----|
| Lighting unit (not included) | Aga-Led®                            |   |  |   |   |  |     |
| Connector                    | Rigid-Loop                          |   |  |   |   |  |     |
| Color temperature            | from 2300K to 4000K                 |   |  |   |   |  |     |
| Dimensions                   | 90 x 36 x 35 mm                     |   |  |   |   |  |     |
| Power Supply                 | 24V                                 |   |  |   |   |  |     |
| Power Feed                   | 2 x cable PUR PUR 20cm (In and Out) |   |  |   |   |  |     |
| IP Protection                | IP65 - IP66                         |   |  |   |   |  |     |
| Lenght (on mesure)           | 90mm to 3000mm                      |   |  |   |   |  |     |
| Finish                       | Body: Aluminuim<br>Cover: Opaline   |   |  |   |   |  |     |
| Fixation                     | FCUB                                |   |  |   |   |  |     |
| Certifications               | 13                                  | Œ |  | œ | F |  | SEV |
| Recommandations              | Ensure the correct LED polarity     |   |  |   |   |  |     |

Dimensions

90 mm

Fixation

FCUB

Example of wiring diagram (For dimming don't hesitate to contact us)

AGABEKOV SA *Manufacture* 6, ROUTE DE COMPOIS CH-1222 VÉSENAZ - GENEVA - SWITZERLAND Tel. +41 22 752 47 45 Fax. +41 22 752 37 08 E - m a i l : i n f o @ a g a b e k o v . c o m